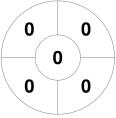

#### 2025 BHF League Cup - Women 1 Apr - 30 Nov 2025 Wildey, Astroturf



#### **Match Statistics**

| Match # | Date        | Time  | Pool / Class | Pitch                |
|---------|-------------|-------|--------------|----------------------|
| 2       | 12 Apr 2025 | 16:00 | WOMEN        | BHF_WILDEY - Pitch 1 |

University of the West Indies Blackbirds Hockey Club

| Official | 1 | 2 | 3 | 4 | Т |
|----------|---|---|---|---|---|
| UWIBHC   | 0 | 0 | 0 | 0 | 0 |
| LEGENDS  | 0 | 0 | 1 | 0 | 1 |

**Legends Hockey Team** 

## **Penalty Corners**



**UWIBHC** 



**LEGENDS** 

Circle Entries



**UWIBHC** 



**LEGENDS** 

**Shots** 



**UWIBHC** 



**LEGENDS** 

# **Shots on Target**



**UWIBHC** 



**LEGENDS** 

### Possession %







**LEGENDS**